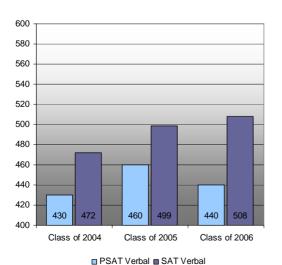

## PSAT v. SAT Verbal Scores of Recent Graduating Classes

PSAT v. SAT Math Scores of Recent Graduation Classes

■ PSAT Math
■ SAT Math

YES College Prep students demonstrate significant growth on college entrance exams during high school, achieved through rigorous coursework and a partnership with Princeton Review that provides each junior and senior with focused test preparation.