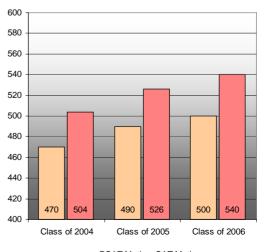

## PSAT v. SAT Verbal Scores of Recent Graduating Classes

PSAT v. SAT Math Scores of Recent Graduation Classes

■ PSAT Math
■ SAT Math

YES College Prep students demonstrate significant growth on college entrance exams during high school, achieved through rigorous coursework and a partnership with Princeton Review that provides each junior and senior with focused test preparation.