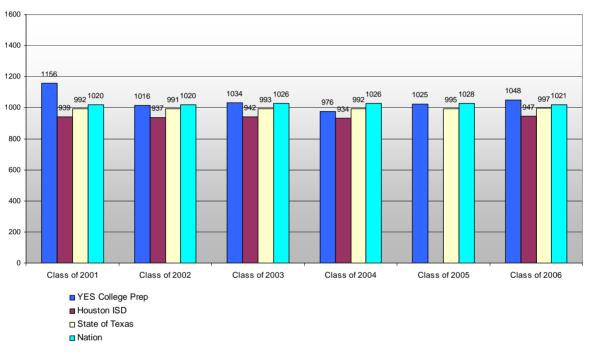

## College Entrance Exams

Each year, 100% of YES College Prep seniors take the SAT, while typically only 50% - 60% of HISD graduating seniors take the exam.\* This fact makes YES's average scores each year even more impressive.

\* Source: Houston Chronicle, September 1, 2006

## SAT Score Comparison Mean Scores for the Classes of 2001 - 2006